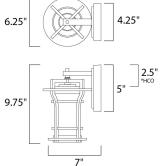

\*height from center of outlet to the top of the fixture

## MEASUREMENTS

DIMENSION

BACK PLATE HANGING WEIGHT LAMPING INPUT VOLTAGE BULB BULB INCLUDED DIMMABLE : 6.25" W x 9.75" H x 7" Ext : 4.25" W x 5" H x 2.5" HCO : 3.7 lb

LAMPING INPUT VOLTAGE : 120V BULB : 1 x 60W Incandescent E26 Medium , 60W Total BULB INCLUDED : (Not Included)