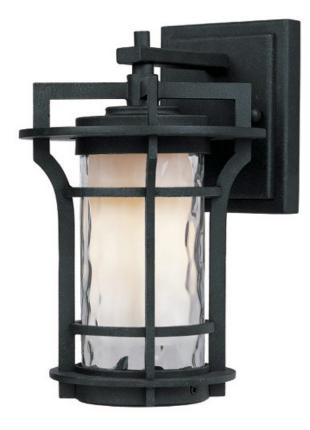

## **PRODUCT DESCRIPTION**

Bold, exterior design of Die Cast aluminum finished in Black Oxide support elongated cylinders of clear Waterglass. Light is gently diffused by a second inner cylinder of Satin White glass.